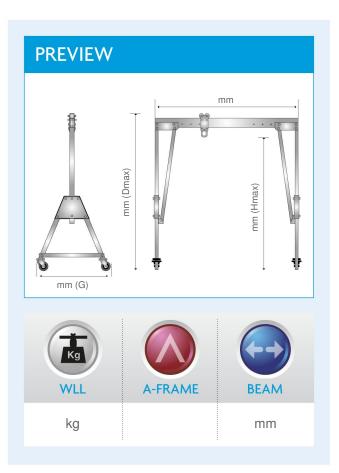

### PORTA-GANTRY

Lightweight, portable and safe, the innovative PORTA-GANTRY lifting system is designed for easy transport, assembly and use.

### Each PORTA-GANTRY system comprises:

- · 2 A-frames
- · Beam
- · Trolley
- · Options & accessories to optimise solution

Unit 1 Severnlink, Newhouse Farm Industrial Estate, Chepstow, Monmouthshire, NP16 GUN, UK T: +44 (0)1291 620 796 F: +44 (0)1291 626 490 sales@reidlifting.com www.reidlifting.com